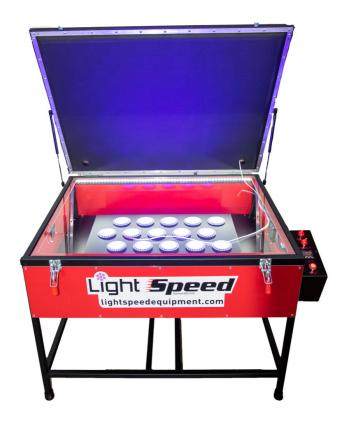

## LED UV EXPOSURE UNITS LIGHTSPEED EQUIPMENT COMPANY

- Focused Lights
- Easy to use electronics
- Patented Multispectrum (Patent #8,803,109,9669615, 10183481)
- Recommended by Ulano<sup>™</sup> as the best LED Exposure Unit on the market.

23"X31" Accepts one 23"X31" O.D. Frame (SHOWN)

25"X36" Accepts one 25"X36" O.D. Frame

33"X46" Accepts two 23"X31" O.D. Frames or one 33"X46" O.D Frame

We can build any size you need, call for quote. 612-281-7532