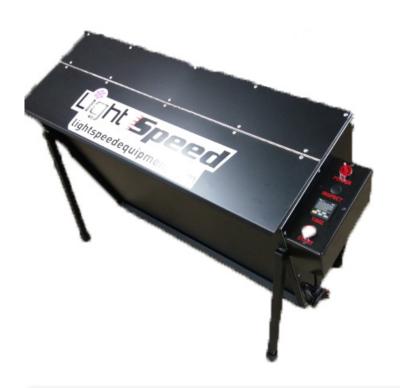

## CTS UNIT

- Focused Lights
- Easy to use electronics
- Patented Multispectrum (Patent #8,803,109, 9669615, 10183481)
- Recommended by Ulano™
   as the best LED Exposure
   Unit on the market.

25"X36" Computer to screen LED exposure unit no glass, no vacuum

We can build any size you need, call for quote. 612-281-7532

Specifications LS2536 CTS Slide In Screen size up to **25"X36"** Footprint Wide/Deep/Tall **44" X 24" X 34"** Power **120 Volt 3 Amps** Warranty Lamps **5 Years,** Electronics **1 Year** 